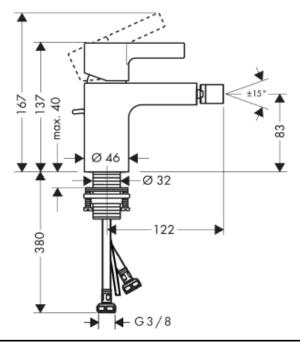

## **SPECIFICATION** SHEET - fittings

| BRAND:                         | hansgrohe                                                                                                                                               |
|--------------------------------|---------------------------------------------------------------------------------------------------------------------------------------------------------|
| ORIGIN:                        | Germany                                                                                                                                                 |
| SERIES:                        | Metris S                                                                                                                                                |
| PRODUCT<br>DESCRIPTION:        | Single lever bidet mixer  • with pop-up waste 1½"  • Flow rate: 7.2 l./min. at 3 bar  • Flow pressure; 1~5 bar (15~70 psi)  • spray type: laminar spray |
| MODEL No.                      | 31261 000                                                                                                                                               |
| FINISH/COLOUR:                 | Chrome-plated                                                                                                                                           |
| DIMENSIONS:                    | 137mm height<br>122mm spout projection                                                                                                                  |
| OPTIONAL<br>MATCHING<br>PARTS: | 2x angle valve ½"x¾"<br>bidet waste trap                                                                                                                |